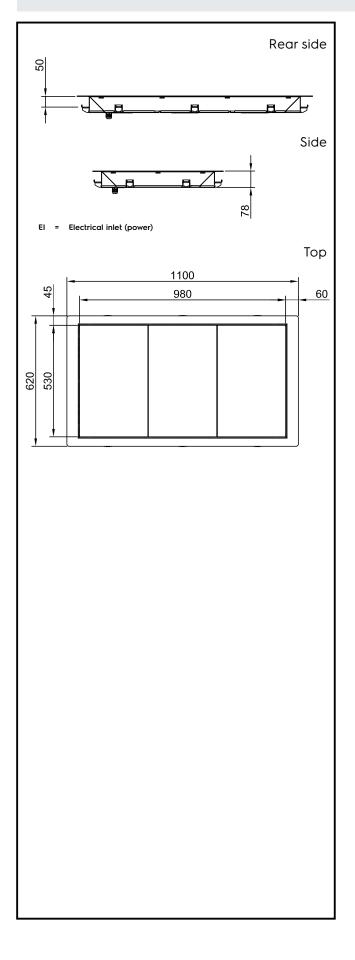

### Electric

| Supply voltage:                          |                                       |  |  |
|------------------------------------------|---------------------------------------|--|--|
| 341016 (D04H3)<br>Electrical power max.: | 220-240 V/1N ph/50/60<br>Hz<br>0.9 kW |  |  |
| Key Information:                         |                                       |  |  |
| External dimensions,<br>Width:           | 1100 mm                               |  |  |
| External dimensions,<br>Depth:           | 620 mm                                |  |  |
| External dimensions,<br>Height:          | 80 mm                                 |  |  |
| Net weight:                              | 20.4 kg                               |  |  |
| Shipping weight:                         | 42 kg                                 |  |  |
| Shipping height:                         | 200 mm                                |  |  |
| Shipping width:                          | 660 mm                                |  |  |
| Shipping depth:                          | 1140 mm                               |  |  |
| Shipping volume:                         | 0.15 m³                               |  |  |
| Set temperature:                         | +105 / +115 °C                        |  |  |
| Sustainability                           |                                       |  |  |
| Noise level:                             | 0 dBA                                 |  |  |