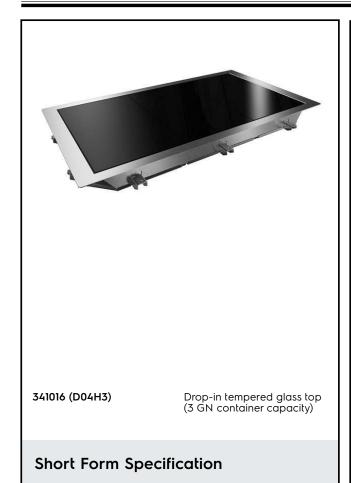

|         | Drop-                   | In |
|---------|-------------------------|----|
| Drop-in | tempered glass top (3 G |    |
|         | container capacit       | y) |

| ITEM #  |      |      |
|---------|------|------|
| MODEL # |      |      |
| NAME #  |      |      |
| SIS #   |      |      |
| AIA #   | <br> | <br> |

## Item No.

Designed to be positioned in flush installation providing improved cleanability and suitable for modern design installations. Designed to serve the food in plates, casseroles, pans. Electronic overheating protection. Digital control with temperature display with precise adjustment (0,1°C). Fully compliant HACCP digital controls include visible alarms. Special design etched foil heating elements to maximize heat transmission on the surface for having the same temperature on the whole surface. Ideal for elegant buffet to display warm food, such as pizza, bun, etc. thanks to the extended surface top. It comes with stylish black coloured tempered heated glass with integrated etched foil elements and stainless steel framed. AISI 304 Stainless steel frame with rounded corners to facilitate cleaning operations. Heating elements connected to the bottom include safety thermostat. Food introduced at the correct temperature maintains its core temperature according to Afnor Standards.

### Main Features

- Electronic overheating protection.
- Precise temperature control and setting at 0,1°C .
- As standard the product comes with digitally controlled thermostat which is in line of HACCP norms and provides visual alarm as a warning of the increasing or decreasing temperatures.
- Designed to serve the food in plates, casseroles, pans
- It comes with stylish black coloured tempered heated glass with integrated etched foil elements and stainless steel framed.
- Special design etched foil heating elements to maximize heat transmission on the surface for having the same temperature on the whole surface.
- Ideal for elegant buffet to display warm food, such as pizza, bun, etc. thanks to the extended surface top.
- CB and CE certifed by a third party notified body.
- Designed to be positioned in flush installation providing improved cleanability and suitable for modern design installations.
- Available drop-in dimensions: 1, 2, 3, 4, 5, 6 GN.
- Food introduced at the correct temperature maintains its core temperature according to Afnor Standards.