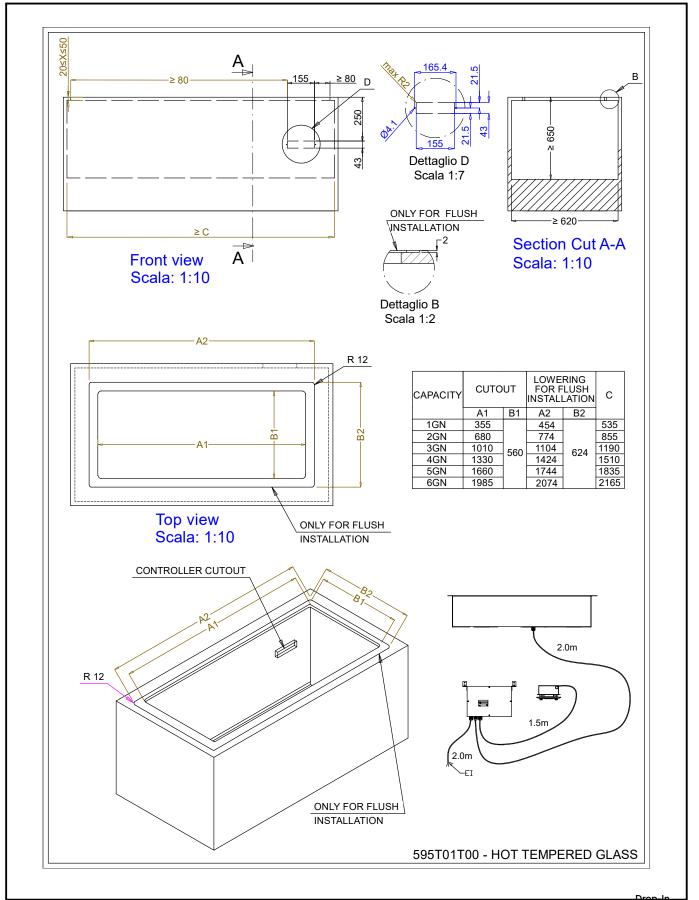

## Item No.

Designed to be positioned in flush installation providing improved cleanability and suitable for modern design installations. Designed to serve the food in plates, casseroles, pans. Electronic overheating protection. Digital control with temperature display with precise adjustment (0,1°C). Fully compliant HACCP digital controls include visible alarms. Special design etched foil heating elements to maximize heat transmission on the surface for having the same temperature on the whole surface. Ideal for elegant buffet to display warm food, such as pizza, bun, etc. thanks to the extended surface top. It comes with stylish black coloured tempered heated glass with integrated etched foil elements and stainless steel framed. AISI 304 Stainless steel frame with rounded corners to facilitate cleaning operations. Heating elements connected to the bottom include safety thermostat. Food introduced at the correct temperature maintains its core temperature according to Afnor Standards.

### Main Features

- Electronic overheating protection.
- Precise temperature control and setting at 0,1°C .
- As standard the product comes with digitally controlled thermostat which is in line of HACCP norms and provides visual alarm as a warning of the increasing or decreasing temperatures.
- Designed to serve the food in plates, casseroles, pans
- It comes with stylish black coloured tempered heated glass with integrated etched foil elements and stainless steel framed.
- Special design etched foil heating elements to maximize heat transmission on the surface for having the same temperature on the whole surface.
- Ideal for elegant buffet to display warm food, such as pizza, bun, etc. thanks to the extended surface top.
- CB and CE certifed by a third party notified body.
- Designed to be positioned in flush installation providing improved cleanability and suitable for modern design installations.
- Available drop-in dimensions: 1, 2, 3, 4, 5, 6 GN.
- Food introduced at the correct temperature maintains its core temperature according to Afnor Standards.

## Construction

- Electronic control with temperature display.
- AISI 304 Stainless steel frame with rounded corners to facilitate cleaning operations
- IPx4 water protection.
- Heating elements connected to the bottom include safety thermostat.